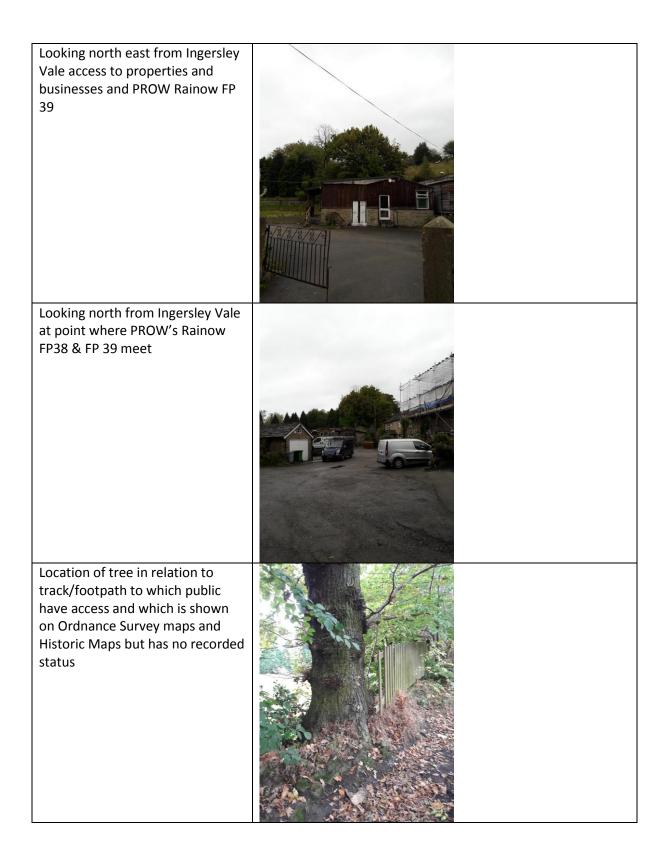

| PICTURE DESCRIPTION                                                                                       | PICTURE |
|-----------------------------------------------------------------------------------------------------------|---------|
| Looking south east from Ingersley<br>Vale access to properties and<br>businesses and PROW Rainow FP<br>39 |         |
| Looking east from Ingersley Vale<br>access to properties and<br>businesses and PROW Rainow FP<br>39       |         |