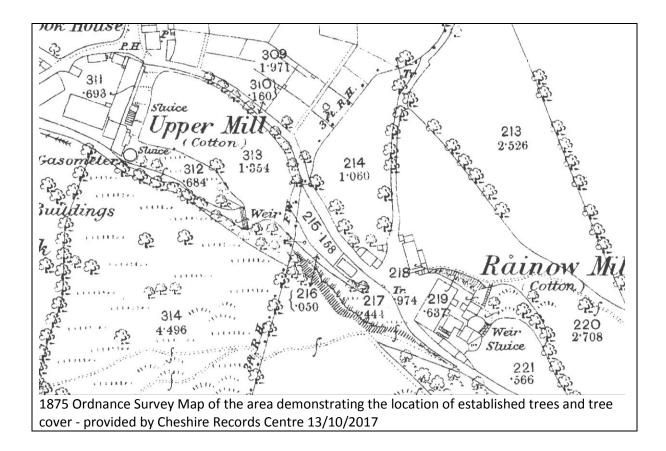

| PICTURE DESCRIPTION                                                                                       | PICTURE |
|-----------------------------------------------------------------------------------------------------------|---------|
| Looking south east from Ingersley<br>Vale access to properties and<br>businesses and PROW Rainow FP<br>39 |         |
| Looking east from Ingersley Vale<br>access to properties and<br>businesses and PROW Rainow FP<br>39       |         |